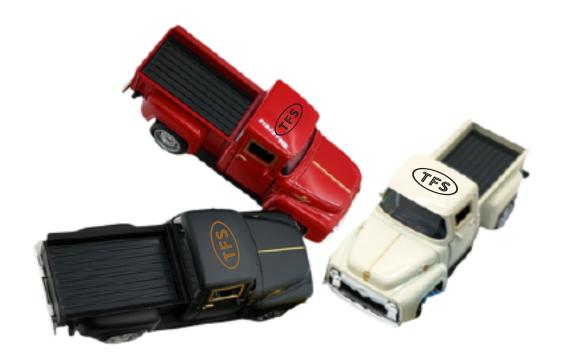

Order#: 156696

**Product: Vintage Retro Metal Truck** 

Item #: 1472-3317613

Imprint Method: Pad Print on the Top: Gold on Black, Black on Red & White

**Actual Imprint Size: 1.57" Wide** 