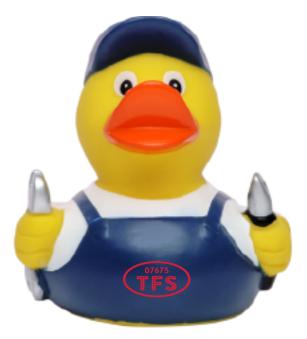

Order#: 156675 Product: Mechanic Rubber Duck Item #: 1364-3153725 Imprint Method: Pad Print on the Chest: Red 186 Actual Imprint Size: 0.68" Wide x 0.375" High

## Actual Size of Imprint Dotted Lines Do Not Print