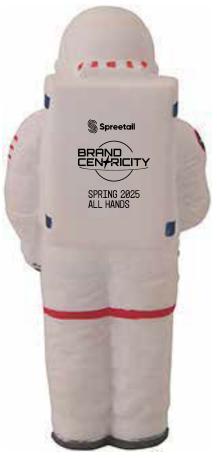

Order#: 156657 Product: Astronaut Stress Reliever Item #: 1364-307990 Imprint Method: Screen Print on the Backpack - BLACK Actual Imprint Size: .75 in wide

## Note: SMALL TEXT/DETAILS MAY FILL IN

Artwork has been modified for visibility.