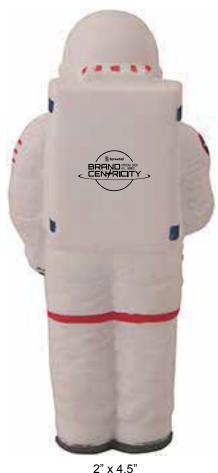

Customer Service E-mail: service@garrettspecialties.com

**Order#**: 156657

**Product:** Astronaut Stress Reliever

**Item #**: 1364-307990

Imprint Method: Screen Print on the Backpack - BLACK

Actual Imprint Size: .75 in wide