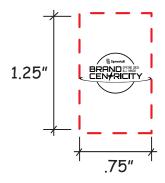

Customer Service E-mail: service@garrettspecialties.com

**Order#**: 156657

**Product:** Astronaut Stress Reliever

**Item #**: 1364-307990

Imprint Method: Screen Print on the Backpack - BLACK

Actual Imprint Size: .75 in wide

Note: SMALL TEXT/DETAILS WILL FILL IN AND YOU MAY NOT BE ABLE TO READ IT.

## Actual Size of Imprint **Dotted Lines Do Not Print**