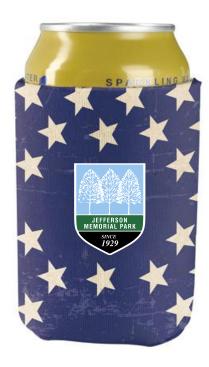

Customer Service E-mail: service@garrettspecialties.com

**Order#**: 156655

Product: Koozie® Holiday Can Cooler - I Love USA

Item #: 1086-3317297

Imprint Method: Full Color Imprint on the Front

Actual Imprint Size: 3 in Wide

Actual Size of Imprint -- Dotted Lines Do Not Print

Graphic is for placement only Not to scale

The blue box in the previous proof was just there to cover the logo in the photo. The stars are part of the I Love USA design of the Koozie