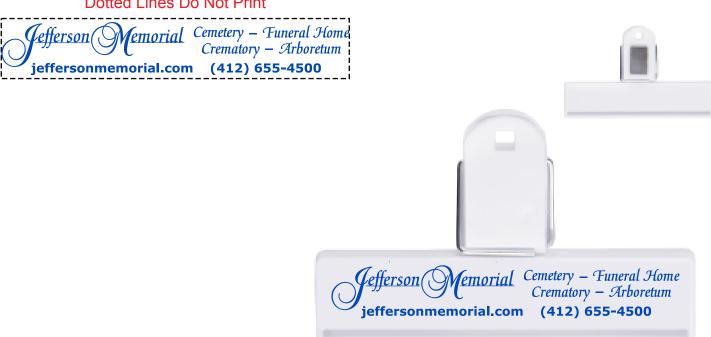

**Order#**: 156655

**Product:** White 4" Magnetic Bag Clip

Item #: 1354-3317242

Imprint Method: Pad Print on the Front Blue 293

Actual Imprint Size: 3 5/8 in Wide

## Actual Size of Imprint Dotted Lines Do Not Print

Graphic is for placement only Not to scale