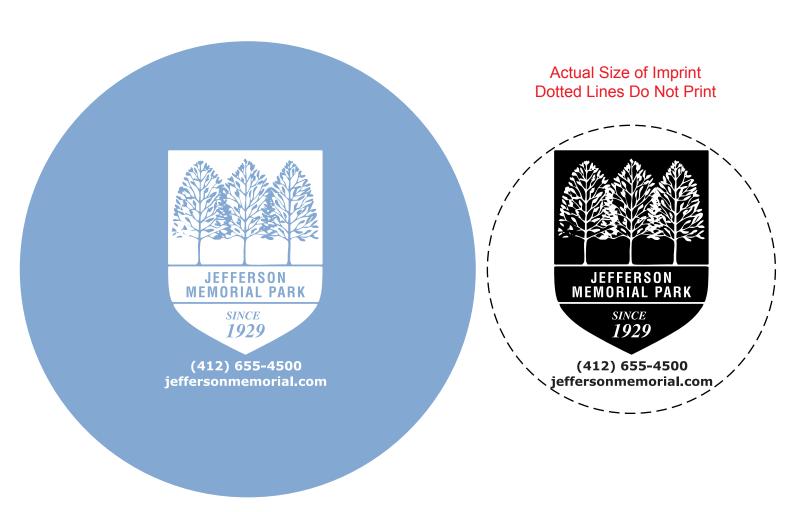

**Order#**: 156655

**Product:** Easy-Grip Silicone Jar Opener & Coaster

**Item #**: 1008-3316002

Imprint Method: Pad Print on the Top - White

Actual Imprint Size: 3 in Diameter

Note: the product color may appear differently on your screen in comparison to the actual product