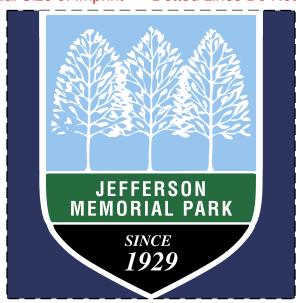

Customer Service E-mail: service@garrettspecialties.com

**Order#**: 156655

Product: Koozie® Holiday Can Cooler - I Love USA

Item #: 1086-3317297

Imprint Method: Full Color Imprint on the Front

Actual Imprint Size: 3 in Wide

Actual Size of Imprint -- Dotted Lines Do Not Print

Graphic is for placement only Not to scale

The blue box in the previous proof was just there to cover the logo in the photo. The stars are part of the I Love USA design of the Koozie