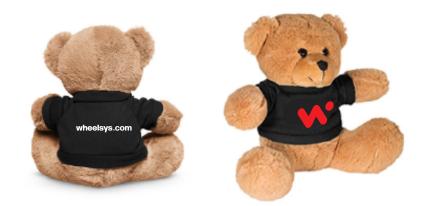

Order#: 156650 Product: Plush Bear with T-Shirt - 7" Black T Item #: 1097-3317261 Imprint Method: Silkscreen: Red PMS 2035 on Front, White Actual Imprint Size: 1.81" Wide (Front), 2" Wide (Back)

Actual Size of Imprint Dotted Lines Do Not Print