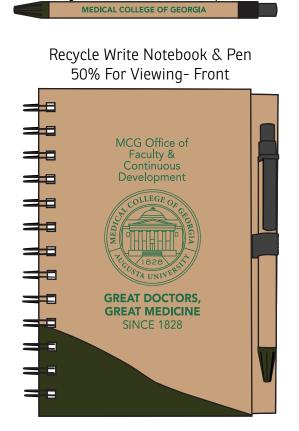

Order#: 156617 Product: Recycled Write Notebook and Pen Item #: 1008-305199 Imprint Method: Heat Transfer on Notebook, Pad Print on Pens Actual Imprint Size: 2"W x 2.8"H (Notebook), 2/75" Wide on Pens

## **OPTION 1 FOR NOTEBOOK IMPRINT**

2" x 4" front & back (HEAT TRANSFER)

## **MEDICAL COLLEGE OF GEORGIA**

2.75" x .2" PEN

**NOTE: ON YOUR LAST PROOF, YOU HAD ASKED IF WE CAN MAKE** THE TOP 2 LINES OF TEXT ON THE NOTEBOOK THE SAME SIZE AS THE BOTTOM TEXT. THIS IS NOT POSSIBLE WIHTOUT MAKING THE TEXT 4 LINES INSTEAD OF 2. WE CAN EITHER DO THIS, AS SHOWN IN OPTION 1. OR WE CAN CAN KEEP THE TEXT ON 2 LINES BUT IT CANNOT BE ANY LARGER THAN WHAT IS SHOWN ON OPTION 2. PLEASE ADVISE.

Recycle Write Notebook (pen)