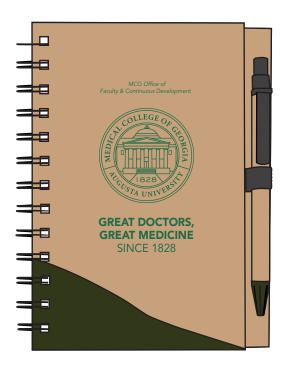

Order#: 156617 Product: Recycled Write Notebook and Pen Item #: 1008-305199 Imprint Method: Heat Transfer on Notebook, Pad Print on Pens Actual Imprint Size: 2"W x 2.8"H (Notebook), 2/75" Wide on Pens

## **MEDICAL COLLEGE OF GEORGIA**

2.75" x .2" PEN

**NOTE: ON YOUR LAST PROOF, YOU HAD ASKED IF WE CAN MAKE** THE TOP 2 LINES OF TEXT ON THE NOTEBOOK THE SAME SIZE AS THE BOTTOM TEXT. THIS IS NOT POSSIBLE WIHTOUT MAKING THE TEXT 4 LINES INSTEAD OF 2. WE CAN EITHER DO THIS, AS SHOWN IN OPTION 1. OR WE CAN CAN KEEP THE TEXT ON 2 LINES BUT IT CANNOT BE ANY LARGER THAN WHAT IS SHOWN ON OPTION 2. PLEASE ADVISE.

Recycle Write Notebook (pen)