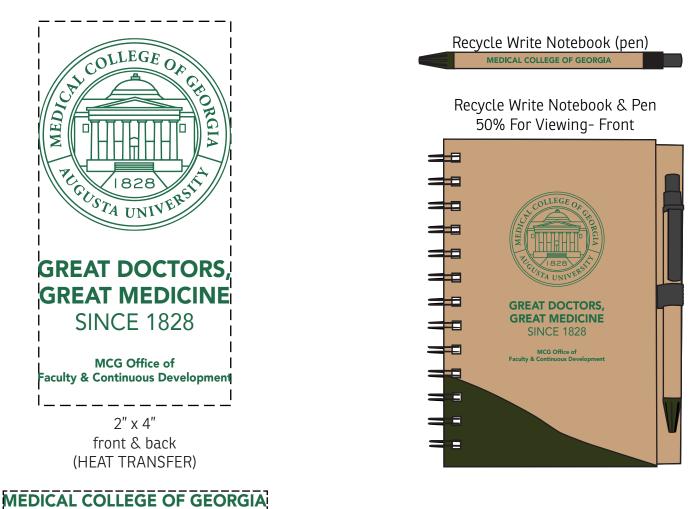

Art Proof

Order#: 156617 Product: Recycled Write Notebook and Pen Item #: 1008-305199 Imprint Method: Heat Transfer on Notebook, Pad Print on Pens Actual Imprint Size: 2"W x 2.8"H (Notebook), 2/75" Wide on Pens

2.75″ x .2″ PEN