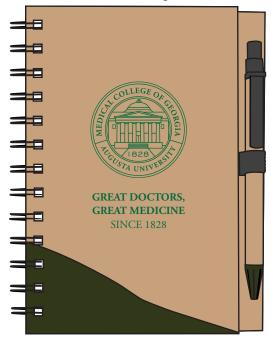

Order#: 156617 **Product: Recycled Write Notebook and Pen** Item #: 1008-305199 Imprint Method: Heat Transfer on Notebook, Pad Print on Pens Actual Imprint Size: 2"W x 2.8"H (Notebook), 2/75" Wide on Pens

MEDICAL COLLEGE OF GEORGIA 2.75" x .2" PEN

Recycle Write Notebook (pen) MEDICAL COLLEGE OF GEORGIA

## Recycle Write Notebook & Pen 50% For Viewing- Front