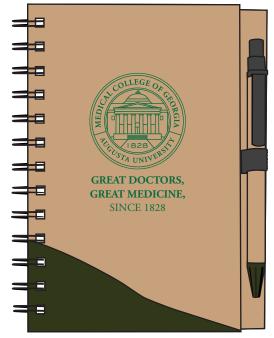

Order#: 156617

**Product: Recycled Write Notebook and Pen** 

Item #: 1008-305199

Imprint Method: Heat Transfer on Notebook, Pad Print on Pens Actual Imprint Size: 2"W x 2.8"H (Notebook), 2/75" Wide on Pens

2" x 4" front & back (HEAT TRANSFER)

MEDICAL COLLEGE OF GEORGIA 2.75" x .2" PEN

Recycle Write Notebook & Pen 50% For Viewing- Front