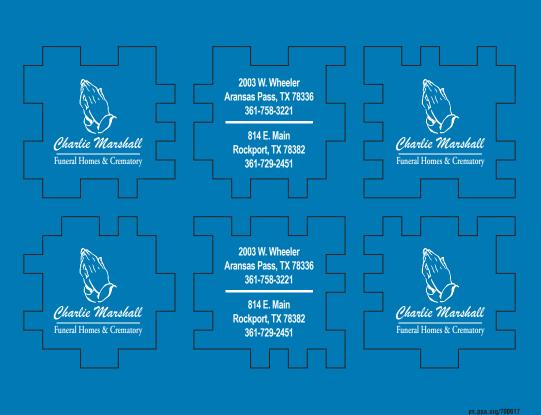

Order#: 155513 Product: Foam Puzzle Cube: Blue Item #: 1064-100591 Imprint Method: Pad Print on the All Six Sides: White Actual Imprint Size: Various on each side (0.93" x 0.93" maximimum)