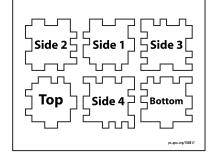

Order#: 155513 Product: Foam Puzzle Cube: Blue Item #: 1064-100591 Imprint Method: Pad Print on the All Six Sides: White Actual Imprint Size: Various on each side (0.93" x 0.93" maximimum)