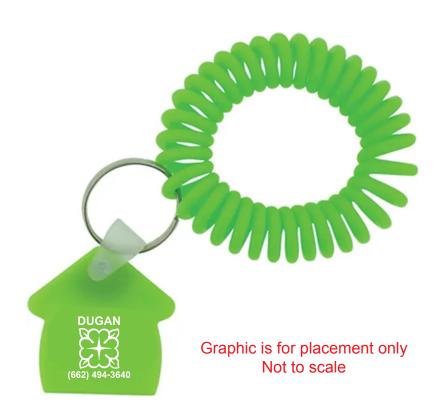

Order#: 156512 Product: House Spiral Wrist Coil Key Tag Item #: 1268-106397 Imprint Method: Pad Print on the Side 1 of House - White Actual Imprint Size: 0.875" W

Actual Size of Imprint Dotted Lines Do Not Print

Imprint Area:

0.875" x 0.875"

It is imperative that you view your e-proof and submit your approval and/or changes promptly to maintain your anticipated delivery date.

Please keep in mind that this virtual proof is not a printed sample of your artwork on our product. The size and placement of the artwork may vary from this proof when actually printed on the product. Carefully review the attached proof for verification of copy & layout.