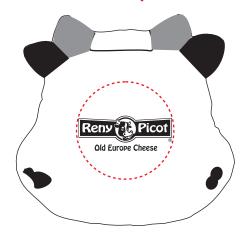

## ORDER # 156717

Note: some of the small, tight details in the cow face in your logo might bleed together and fill in when printed

Milk Cow Face Stress Ball Item # 1008-100800 Pad Print on the Back of Head: Black