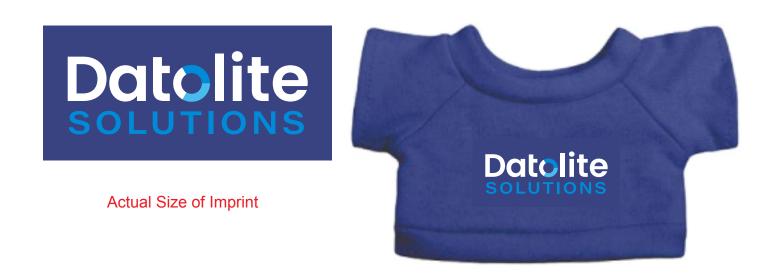

Order#: 156716 Product: Beaver Stuffed Animal: Royal Tee Item #: 1325-308919 Imprint Method: 4 Color Process Actual Imprint Size: 2.5" Wide