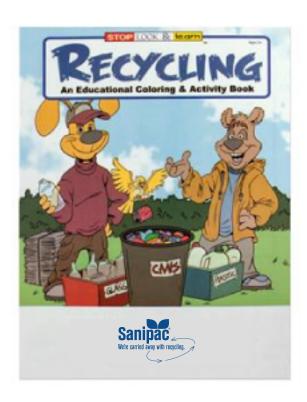

Order#: 156707

**Product: Recycling Coloring Book** 

Item #: 1371-3153687

Imprint Method: Screen Print on the Front.: Blue 286