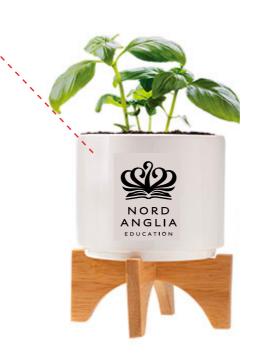

Order#: 156699

**Product: Ceramic Planter Set** 

Item #: 1354-320408

Imprint Method: Silkscreen on the Front: Black

Actual Imprint Size: 1.5"W x 2"H