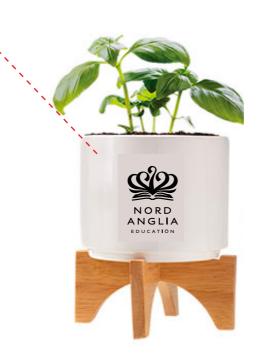

Order#: 156699

**Product: Ceramic Planter Set** 

Item #: 1354-320408

Imprint Method: Silkscreen on the Front: Black

Actual Imprint Size: 1.36"W x 1.8"H

EDUCATION