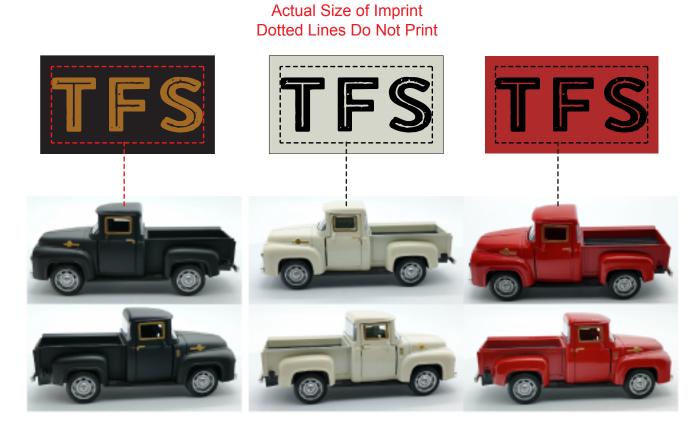

Order#: 156696 Product: Vintage Retro Metal Truck Item #: 1472-3317613 Imprint Method: Pad Print on the Top: Gold on Black, Black on Red & White Actual Imprint Size: 1.57" Wide