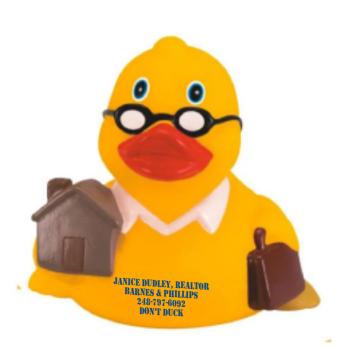

Order#: 156695

**Product: Real Estate Rubber Duck** 

Item #: 1113-320944

**Imprint Method: Screenprint: Blue 286** 

Actual Imprint Size: 1 in W x .375 in H

Actual Size of Imprint
Dotted Lines Do Not Print