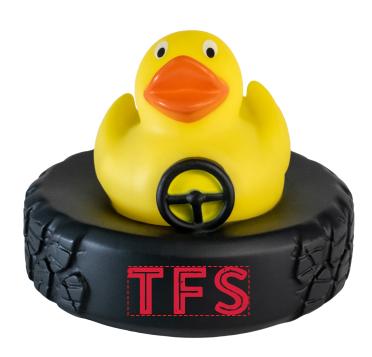

Order#: 156689

**Product: Offroad Rubber Duck** 

Item #: 1364-3317599

Imprint Method: Pad Print on the Tire: Red 186

Actual Imprint Size: 1.25" Wide x 0.5" High

Actual Size of Imprint
Dotted Lines Do Not Print