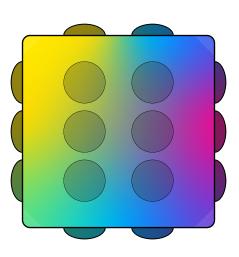

Order#: 156684

**Product: Push Pop Bubble Cube Fidget Sensory Toy** 

Item #: 1097-3317423

Imprint Method: Pad Print on the Flat Side: Black

**Actual Imprint Size: 1"Wide** 