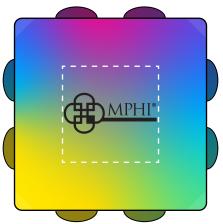

Order#: 156684

**Product: Push Pop Bubble Cube Fidget Sensory Toy** 

Item #: 1097-3317423

Imprint Method: Pad Print on the Flat Side: Black

**Actual Imprint Size: 1"Wide** 