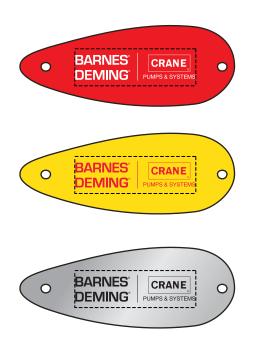

Order#: 156681 Product: Small Spoon Fishing Lure: Red/Yellow/Silver Item #: 1280-104616 Imprint Method: Pad Print on the Top: White on Red / Red on Yellow / Black on Silver Actual Imprint Size: 1.25" W x 0.28" H

100% Actual Std Imprint Size Dotted Box Represents the Maximum Imprint Area. Does Not Print on Item

Art Size 1.25" W x 0.28" H