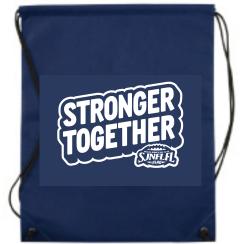

Order#: 156674

**Product: Non Woven Drawstring Bag: Navy** 

Item #: 1280-3153656

Imprint Method: Screen Print on the Front.: White

Actual Imprint Size: 8" Wide