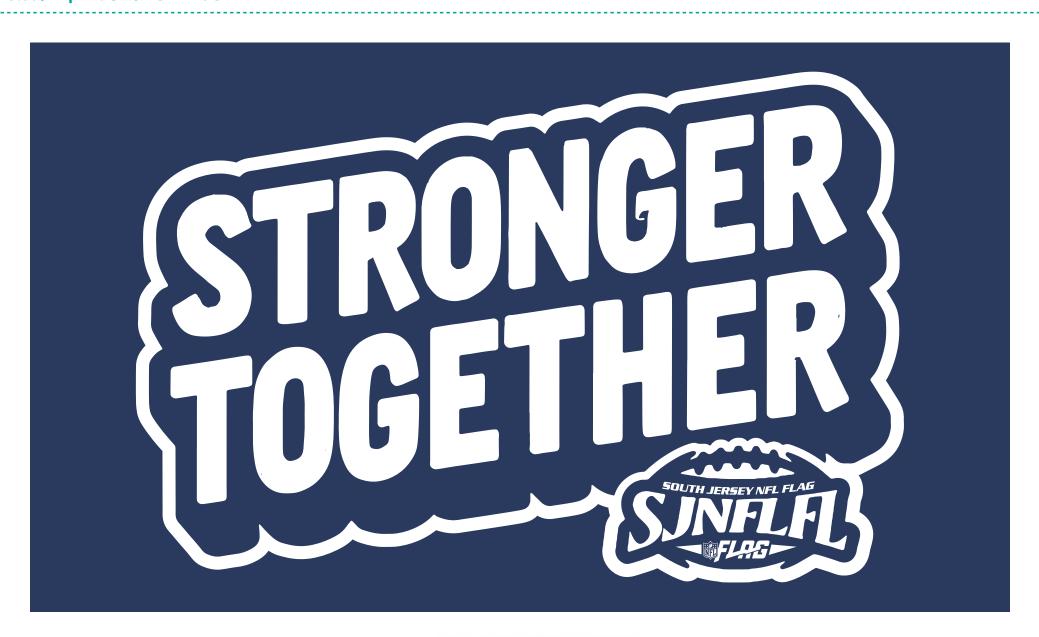

Order#: 156674

**Product: Non Woven Drawstring Bag: Navy** 

Item #: 1280-3153656

Imprint Method: Screen Print on the Front.: White

Actual Imprint Size: 8" Wide