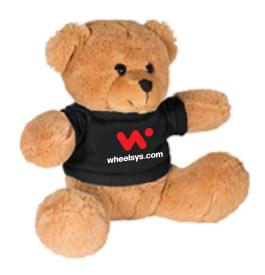

10000 Lincoln Drive, Suite 201, PMB 368, Marlton, NJ 08053

Telephone: 1-800-320-1510 · 1-856 424-4818

Fax: 1-856 424-2491

Hours of Operation: 9:00 - 5:30 pm Eastern, M - F

Customer Service E-mail: service@garrettspecialties.com

Order#: 156648

**Product: Plush Bear with T-Shirt - 7"** 

Item #: 1097-3317261

Imprint Method: Silscreen: Red PMS 2035 & White (On Black, Black (On White)

**Actual Imprint Size: 1.81" Wide** 



Actual Size of Imprint
Dotted Lines Do Not Print





Actual Size of Imprint
Dotted Lines Do Not Print



## \*\*\*IMPORTANT INFORMATION\*\*\* (PLEASE READ)

Please proof carefully for spelling errors, omissions, and layout accuracy. It is your responsibility to correct any errors. Garrett Specialties assumes no responsibility for errors after a proof has been authorized to print. Please note changes or revisions to your proof from your original instructions may cause revision in your ship date. Delays in paper proof approval also may require a change in your schedule ship dates. Occasionally, some fax machines may distort the image. Please pay close attention to numbers.

It is imperative that you view your e-proof and submit your approval and/or changes promptly to maintain your anticipated delivery date.

Please keep in mind that this virtual proof is not a printed sample of your artwork