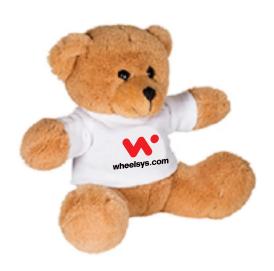

Order#: 156648

**Product: Plush Bear with T-Shirt - 7"** 

Item #: 1097-3317261

Imprint Method: Silscreen: Red PMS 2035 & White (On Black, Black (On White)

**Actual Imprint Size: 1.81" Wide** 

Actual Size of Imprint
Dotted Lines Do Not Print