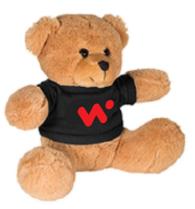

Order#: 156648

**Product: Plush Bear with T-Shirt - 7"** 

Item #: 1097-3317261

Imprint Method: Silscreen: Red PMS 2035 on Front, White or Black on Back

Actual Imprint Size: 1.81" Wide (Front), 2" Wide (Back)