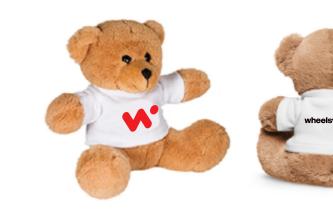

Order#: 156648

**Product: Plush Bear with T-Shirt - 7"** 

Item #: 1097-3317261

Imprint Method: Silscreen: Red PMS 2035 on Front, White or Black on Back

Actual Imprint Size: 1.81" Wide (Front), 2" Wide (Back)

## wheelsys.com

Actual Size of Imprint
Dotted Lines Do Not Print