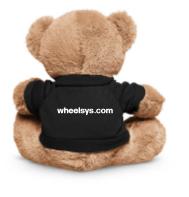

Order#: 156648

**Product: Plush Bear with T-Shirt - 7"** 

Item #: 1097-3317261

Imprint Method: Silscreen: Red PMS 2035 on Front, White or Black on Back

Actual Imprint Size: 1.81" Wide (Front), 2" Wide (Back)

## wheelsys.com

Actual Size of Imprint
Dotted Lines Do Not Print