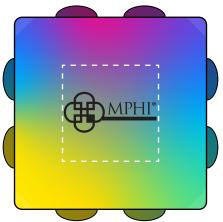

Order#: 156647

**Product: Push Pop Bubble Cube Fidget Sensory Toy** 

Item #: 1097-3317423

Imprint Method: Pad Print on the Flat Side: Black

**Actual Imprint Size: 1"Wide** 