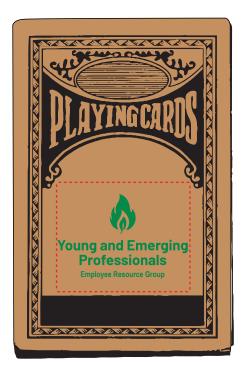

Order#: 156634

Product: Kraft Playing Cards Item #: 1371-3316468

**Imprint Method: Pad Print: Green 348** 

**Actual Imprint Size: 1.37"Wide** 

## Actual Size of Imprint Dotted Lines Do Not Print