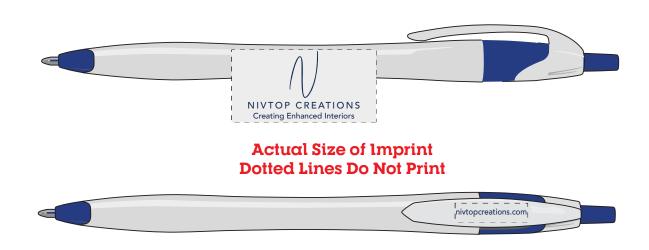

Order#: 156627

Product: Dart Pen: Blue Item #: 1002-318389

Imprint Method: Screen Print on the Barrel Under Clip & On Clip: Dark Blue 281