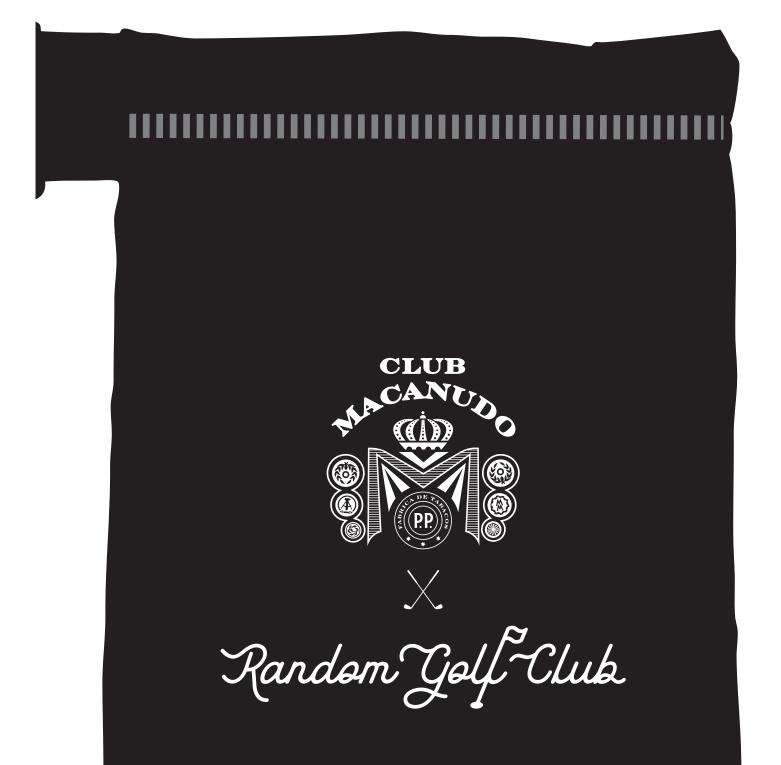

Order#: 156626 Product: Golf Ditty Bag: Black Item #: 1106-100543 Imprint Method: Screen Print on the Front - White