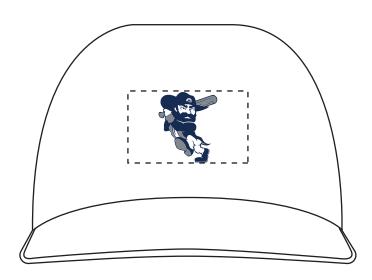

Order#: 156620

**Product: Baseball Helmet Bowl** 

Item #: 1116-320021

Imprint Method: Pad Print: Dark blue 281, Met Silver 877

Actual Imprint Size: 0.61"W x 0.75"H

PLEASE NOTE: OVERLL, I THINK THE PRINT WILL SHOULD BE FINE. BUT THERE MAY BEOSME LSIGHT LOSS OF SMLLER DETAILS JUST EBCAUSE OF HOW SMALL THE IMPRINT AREA IS