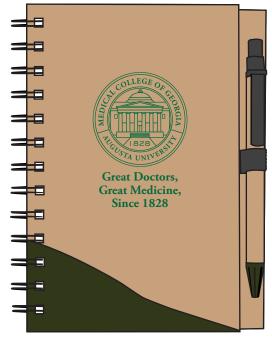

Order#: 156617

**Product: Recycled Write Notebook and Pen** 

Item #: 1008-305199

Imprint Method: Heat Transfer on Notebook, Pad Print on Pens Actual Imprint Size: 2"W x 2.8"H (Notebook), 2/75" Wide on Pens

1828 UNIVERS Great Doctors, Great Medicine, **Since 1828** 

2" x 4" front & back (HEAT TRANSFER)

MEDICAL COLLEGE OF GEORGIA 2.75" x .2" PEN

Recycle Write Notebook & Pen 50% For Viewing- Front