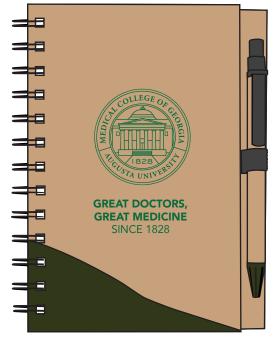

Order#: 156617

**Product: Recycled Write Notebook and Pen** 

Item #: 1008-305199

Imprint Method: Heat Transfer on Notebook, Pad Print on Pens Actual Imprint Size: 2"W x 2.8"H (Notebook), 2/75" Wide on Pens

2" x 4" front & back (HEAT TRANSFER)

Recycle Write Notebook & Pen 50% For Viewing- Front