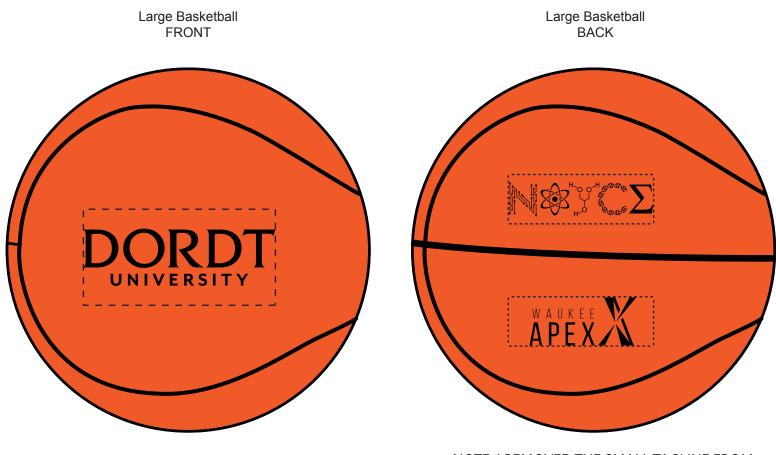

Order#: 156612 Product: Large Basketball Stress Reliever Item #: 1008-317146 Imprint Method: Pad Print on the Front & Back - Black

NOTE: I REMOVED THE SMALL TAGLINE FROM THE BOTTOM LOGO ON THIS SIDE. IT WILL NOT PRINT LEGBILY