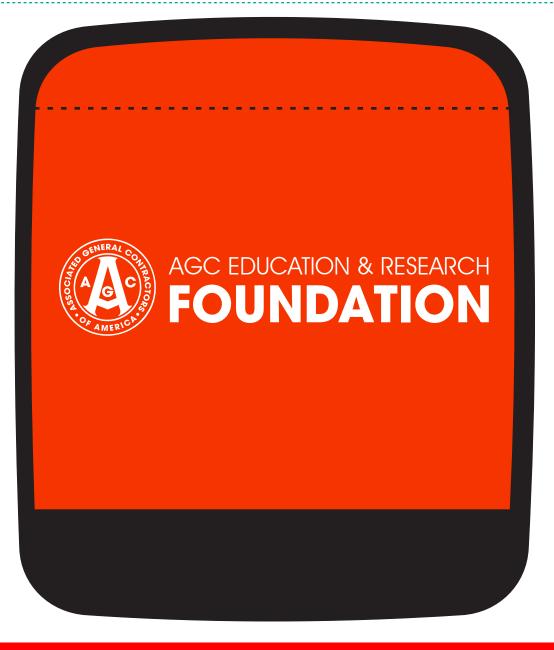

Order#: 156603 Product: Grip-It Luggage Identifier: Red Item #: 1098-103495 Imprint Method: Pad Print on the Front Side: White Actual Imprint Size: 4.5"Wide