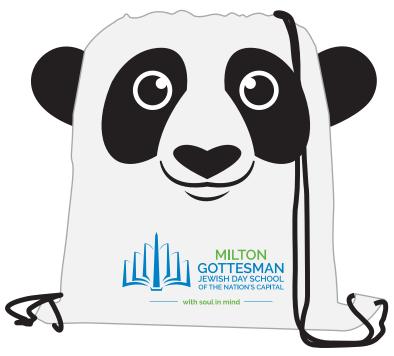

Order#: 156589

**Product: Panda Paws 'N' Claws Sport Pack** 

Item #: 1039-316922

**Imprint Method: 4 Color Process** 

Actual Imprint Size: 9"W x 4"H