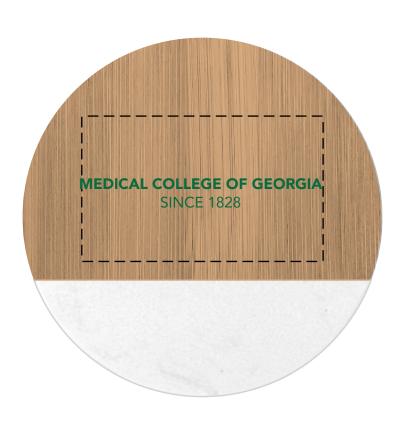

Order#: 156581

**Product: Bamboo/Marble Combo Coaster** 

Item #: 1008-3315397

Imprint Method: Pad Print on the Front.: Dark Green 349

**Actual Imprint Size: 2.5" Wide** 