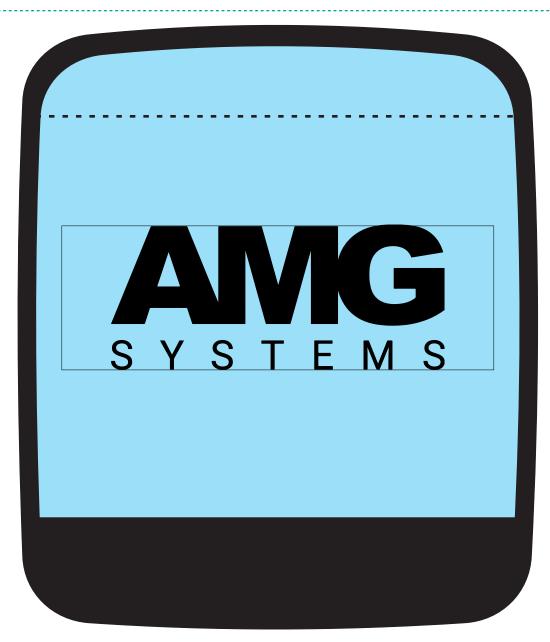

Order#: 156569

**Product: Grip-It Luggage Identifier: Sky Blue** 

Item #: 1098-103495

Imprint Method: Pad Print on the Front Side: Black

Actual Imprint Size: 3.5"W x 1.5"H