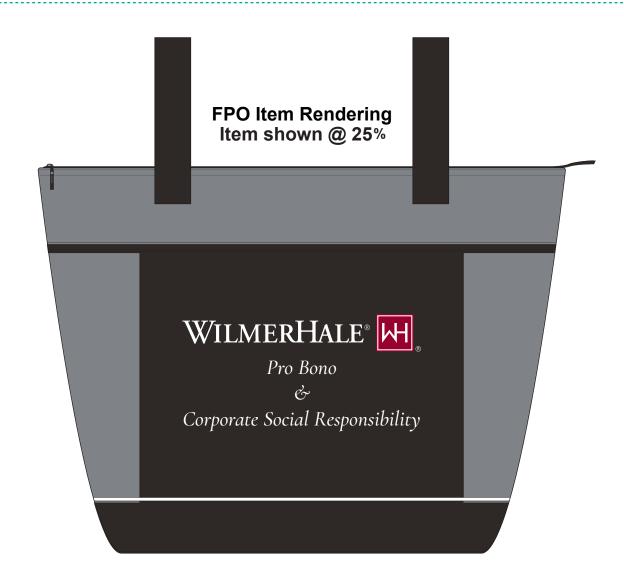

Order#: 156559

**Product: Porter Polyester Shopping Cooler Tote: Gray** 

Item #: 1097-314416

Imprint Method: 4 Color Process on the Front: White

Actual Imprint Size: 10"W x 4.8"H