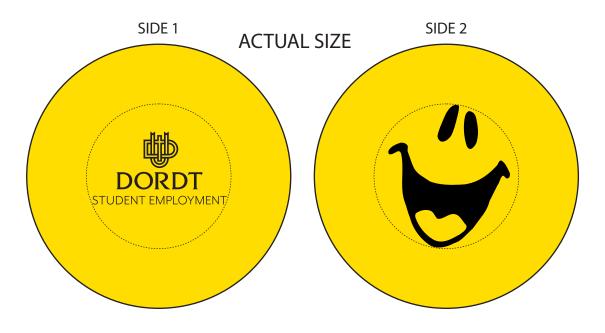

Customer Service E-mail: service@garrettspecialties.com

Order#: 156554

**Product: Emoticon Stress Balls** 

Item #: 1008-314638

Imprint Method: Pad Print on the Back Side.: Black

Actual Size of Imprint
Dotted Lines Do Not Print