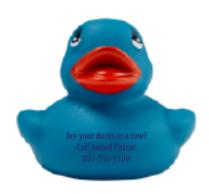

Order#: 156544

**Product: Colorful Rubber Ducks** 

Item #: 1280-3152902

Imprint Method: Screen Print: See note Below Regarding Imprint Color

Are your ducks in a row? Call Jarrod Patzer 801-516-1109

Actual Size of imprint

Note: Reflex blue may not be very visbile on every duck color.

Would you like to see another option? White may work better for morecontrast and visilibty. Please advise.