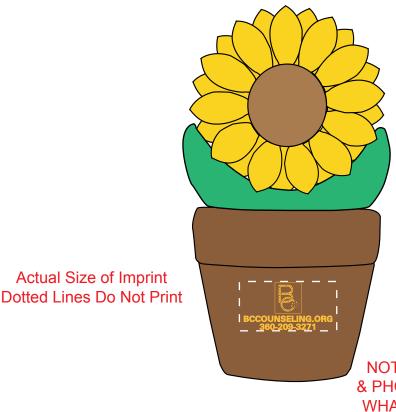

Order#: 156535

**Product: Sunflower in Pot Stress Reliever** 

Item #: 1008-304840

Imprint Method: Pad Print on the On Pot: Yellow 123

**Actual Imprint Size: 1"Wide** 

NOTE: I HAD TO MAKE THE URL & PHONE NUMBER LARGER THAN WHAT IS SHOWN IN YOUR LOGO IN ORDER FOR THE TEXT TO PRINT LEGIBLY.

SOME OF THE SMALLER, FINE DETAILS IN THE CHAIN LOGO MIGHT FILL IN WHEN PRINTED