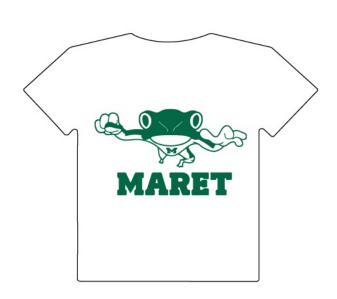

Order#: 156522

**Product**: Frog Plush - 7": White T Shirt

Item #: 1325-304556

**Imprint Method**: Screen Print on the Front: Gren (PMS reference 7728)

Actual Imprint Size: 2.5"W x 1.4"H