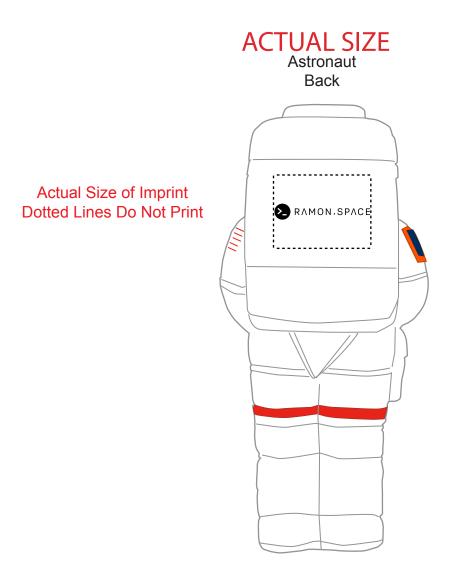

Order#: 156520-Q Product: Astronaut Stress Ball Item #: 1008-108000 Imprint Method: Pad Print on the Backpack: Black Actual Imprint Size: 1"Wide