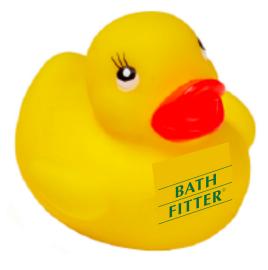

Order#: 156514

**Product: Colorful Rubber Ducks, Yellow** 

Item #: 1280-3152902

Imprint Method: Screen Print on the Chest: Dark Green 349

**Actual Imprint Size: 1" Wide** 

Actual Size of Imprint
Dotted Lines Do Not Print

Graphic is for placement only Not to scale