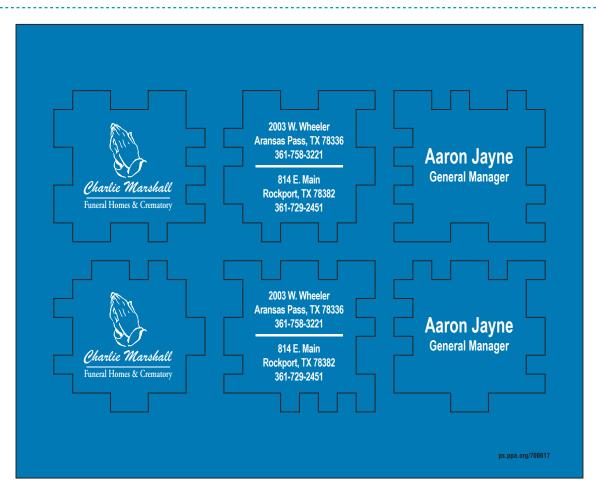

Order#: 155513

Product: Foam Puzzle Cube: Blue

Item #: 1064-100591

Imprint Method: Pad Print on the All Six Sides: White

Actual Imprint Size: Various on each side (0.93" x 0.93" maximimum)

Note: We don't have a lot of room to fit everything on each puzzle piece. So I took all of the elements in your design and split them up onto different sides of the cube. Please advise if this is okay.