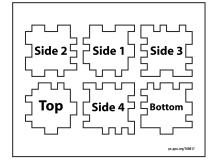

Order#: 155513

Product: Foam Puzzle Cube: Blue

Item #: 1064-100591

Imprint Method: Pad Print on the All Six Sides: White

Actual Imprint Size: Various on each side (0.93" x 0.93" maximimum)

Note: We don't have a lot of room to fit everything on each puzzle piece. So I took all of the elements in your design and split them up onto different sides of the cube. Please advise if this is okay.