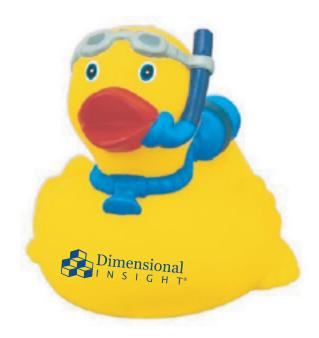

Order#: 156500

**Product: Rubber Diver Duck** 

Item #: 1113-104440

Imprint Method: Pad Print on the Chest: Blue 286

Actual Imprint Size: 1.25"W x 0.28"H