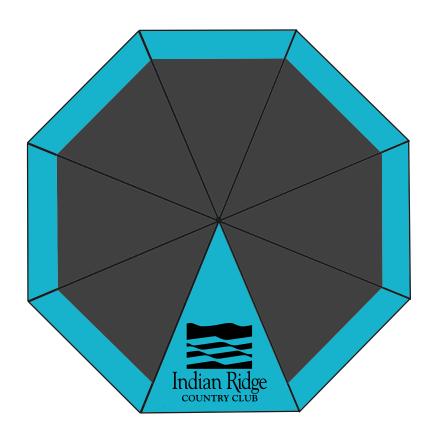

Order#: 156497

Product: ShedRain® Wedge Auto Open Golf Umbrella

Item #: 1039-3153137

Imprint Method: Screen Print on the Panel.: Black

Note: Because the imprint goes on the teal panel, I changed your logo imprint to Black. Please advise if this is okay.

## \*\*\*IMPORTANT INFORMATION\*\*\* (PLEASE READ)

Please proof carefully for spelling errors, omissions, and layout accuracy. It is your responsibility to correct any errors. Garrett Specialties assumes no responsibility for errors after a proof has been authorized to print. Please note changes or revisions to your proof from your original instructions may cause revision in your ship date. Delays in paper proof approval also may require a change in your schedule ship dates. Occasionally, some fax machines may distort the image. Please pay close attention to numbers.

It is imperative that you view your e-proof and submit your approval and/or changes promptly to maintain your anticipated delivery date.

Please keep in mind that this virtual proof is not a printed sample of your artwork on our product. The size and placement of the artwork may vary from this proof when actually printed on the product. Carefully review the attached proof for verification of copy & layout.

Due to inherent technical differences in color monitors, the imprint colors and product colors depicted in the attached proof will not resemble those in the final product. We make every effort to match requested custom colors, but cannot guarantee a 100% exact match. Imprints are applied using pad or screen inks. These inks are hand mixed as close as possible to the requested color but may vary 2 to 4 shades. For this reason an exact PMS match cannot be guaranteed. Your order is ON HOLD until we receive an approval from you in reference to your artwork.