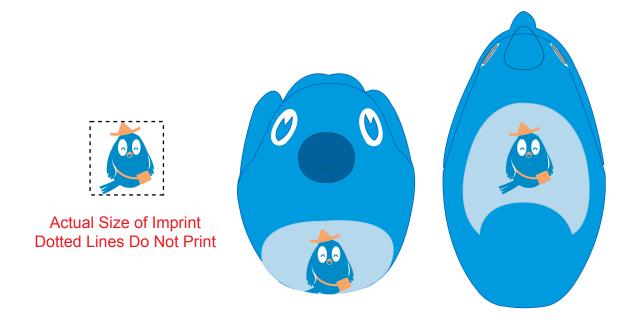

Order#: 156483

**Product: Networking Bird Stress Ball** 

Item #: 1008-304770

Imprint Method: Pad Print: Process Blue, Light Orange, White