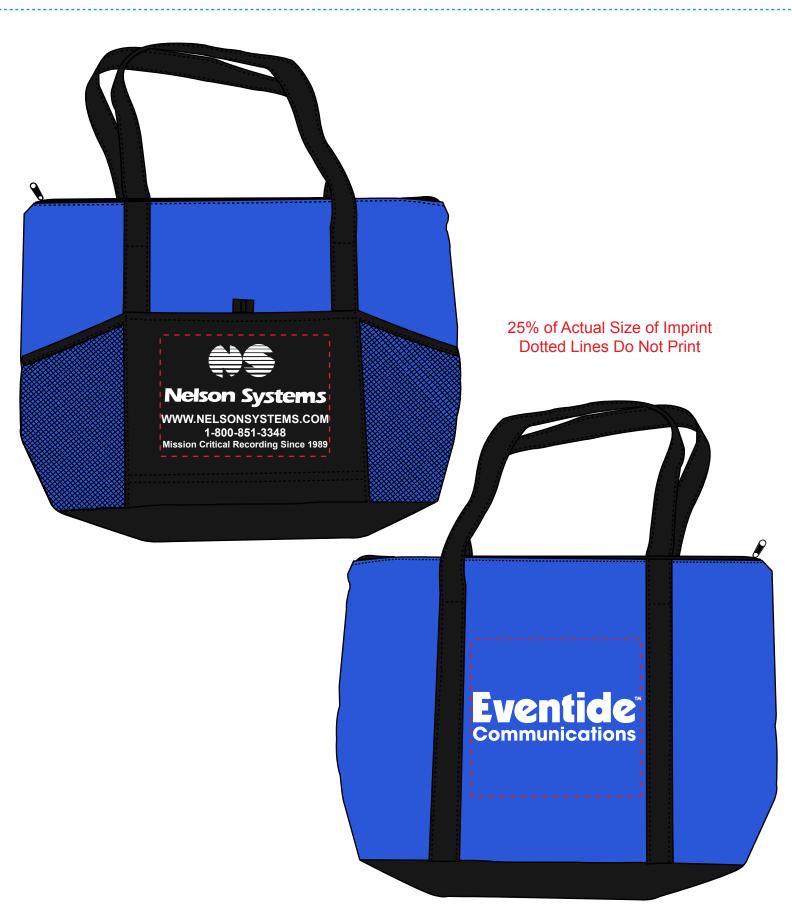

Order#: 156457

**Product: Feather Flight Large Tote Bag: Blue** 

Item #: 1008-304473

Imprint Method: Screen Print on the Front Pocket. & Back Side: White

Actual Imprint Size: 7" wide on each side