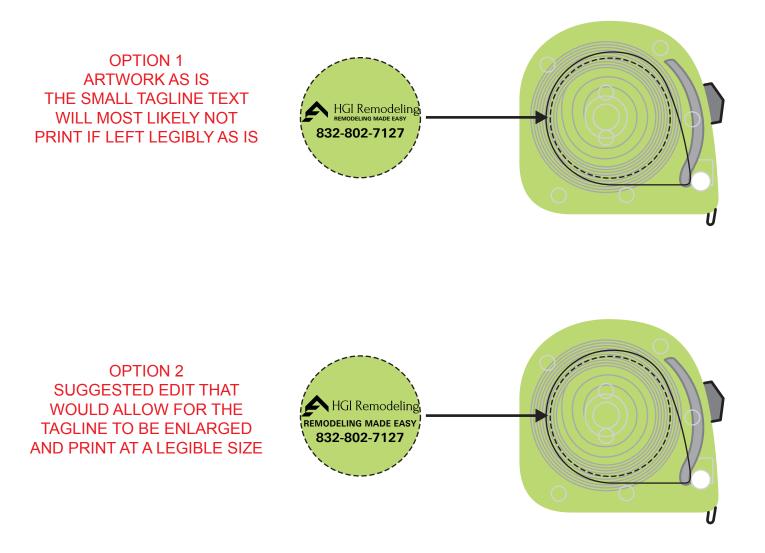

Order#: 156445 Product: 10 Ft. Translucent Tape Measure 10 Ft. : Tr Green Item #: 1056-104130 Imprint Method: Pad Print on the Side: Black